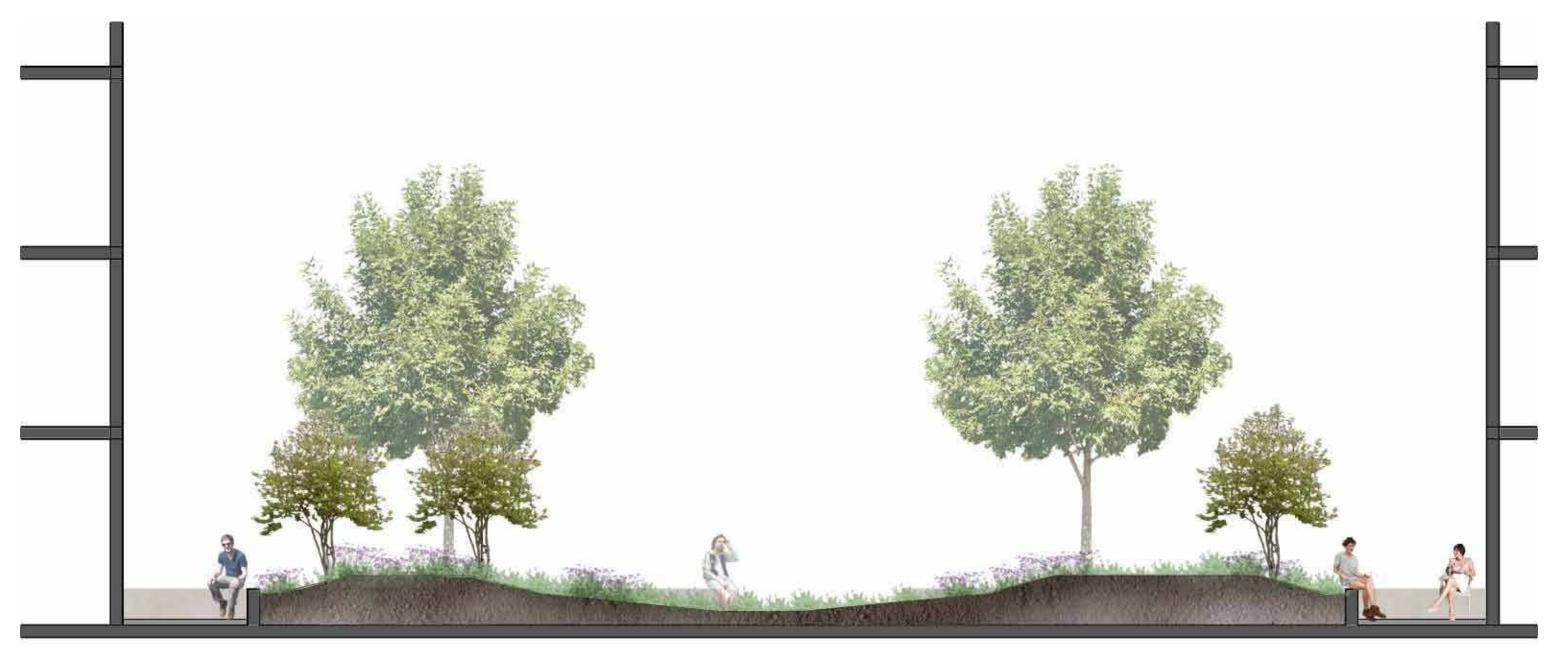

#### landscape planting | courtyard June 20, 2016

Low Area @ Center of Courtyard to drain and accommodate paths

Soil Mound up to 30"+ @ Column Heads to plant Canopy Trees

Square 666 Lot 15 / 1900 Half Street SW, Washington, DC · Douglas Development Corporation · Antunovich Associates © · Dewberry Consultants LLC · Lee and Associates Inc.

24" CMU Wall to retain soil depth

Private Terrace

## sections | level 2 typical section

June 20, 2016

Square 666 Lot 15 / 1900 Half Street SW, Washington, DC · Douglas Development Corporation · Antunovich Associates © · Dewberry Consultants LLC · Lee and Associates Inc.