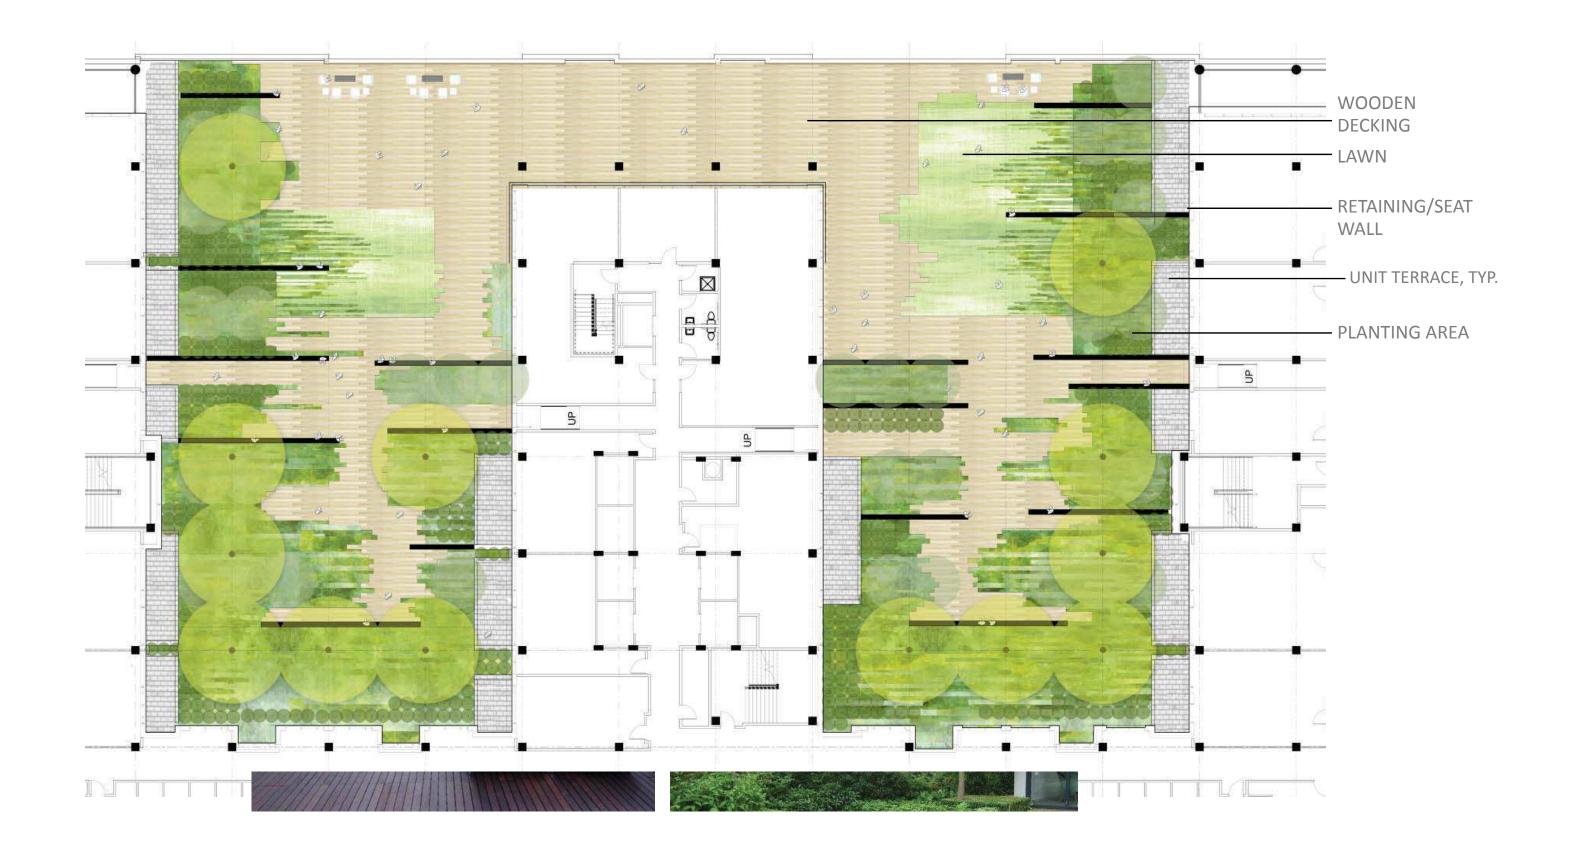

# site plan | level 2 courtyard

#### landscape planting | courtyard June 20, 2016

Low Area @ Center of Courtyard to drain and accommodate paths

Soil Mound up to 30"+ @ Column Heads to plant Canopy Trees

Square 666 Lot 15 / 1900 Half Street SW, Washington, DC · Douglas Development Corporation · Antunovich Associates © · Dewberry Consultants LLC · Lee and Associates Inc.

24" CMU Wall to retain soil depth

Private Terrace