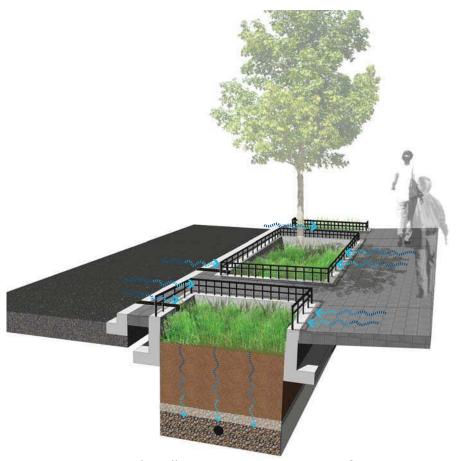

#### LEGEND

----- property line

proposed crosswalks

vehicular traffic/ SHARED BIKE LANES

sidewalks

dedicated bike lanes

shared pedestrian/ bike path

street furnishing -bike racks

street furnishing - bench

sidewalk - Water Street, T STREET & HALF STREET

street lights - washington globes