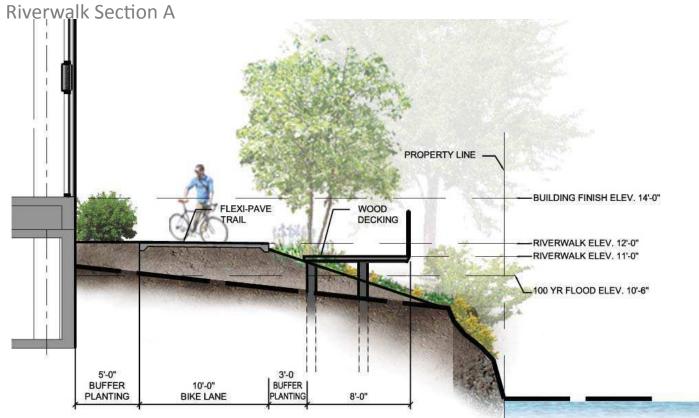

#### ADDITIONAL INFORMATION

**100 Year flood plain effects on site:** 100 year flood elevation: 10'-6" Proposed first level residential elevation 14'0" Proposed promenade elevation: 12'-0"

June 20, 2016 NO.

EXHIBIT NO.2

umbia

16-0**4**6

**Riverwalk Section C** 

**Riverwalk Section B** 

Key Plan

### sections and elevations | on-grade spaces

Square 666 Lot 15 / 1900 Half Street SW, Washington, DC · Douglas Development Corporation · Antunovich Associates © · Dewberry Consultants LLC · Lee and Associates Inc.