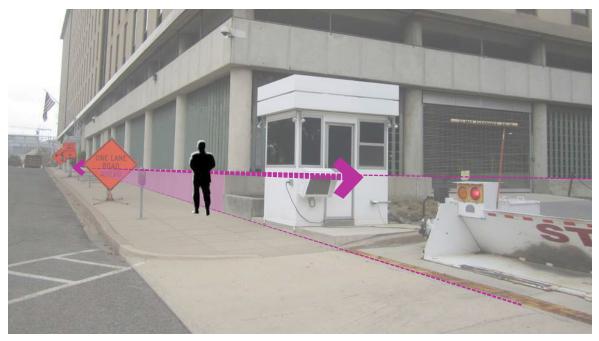

Existing condition at Water Street

Proposed condition at Water Street to explore solutions to grading conflicts at retail entrances and expansion of pedestrian space

Water Street at southern end of building

Water Street at northern end of building

ADDITIONAL INFORMATION Grading of Water Street creates a difficult situation to connect the existing sidewalk with proposed retail entrances on the Ground Floor. Addition space in the pedestrian zone will provide room to incorporate ADA accessible entry points and provide additional green space along this expanse.