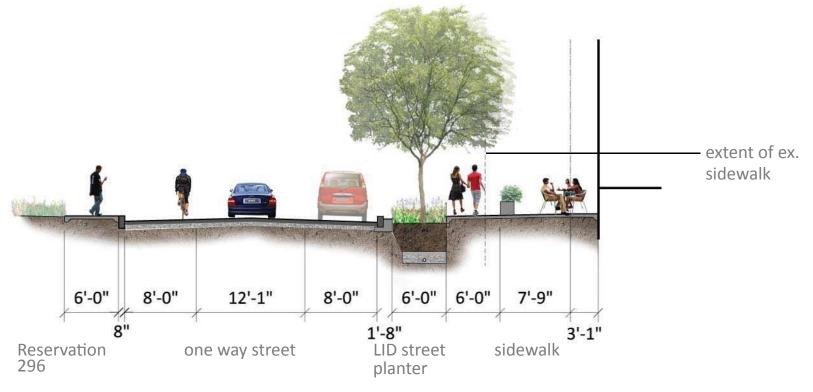

quare 666 Lot 15 / 1900 Half Street SW, Washington, DC · Douglas Development Corporation · Antunovich Associates © · Dewberry Consultants LLC · Lee and Associates Inc.





Existing condition at Water Street



Proposed condition at Water Street to explore solutions to grading conflicts at retail entrances and expansion of pedestrian space



Water Street at southern end of building



Water Street at northern end of building



ADDITIONAL INFORMATION Grading of Water Street creates a difficult situation to connect the existing sidewalk with proposed retail entrances on the Ground Floor. Addition space in the pedestrian zone will provide room to incorporate ADA accessible entry points and provide additional green space along this expanse.



## site analysis | water street

June 20, 2016



Water Street Section D





### sections and elevations | on-grade spaces

Square 666 Lot 15 / 1900 Half Street SW, Washington, DC · Douglas Development Corporation · Antunovich Associates © · Dewberry Consultants LLC · Lee and Associates Inc.



June 20, 2016







#### LEGEND



----- property line

proposed crosswalks

vehicular traffic/ SHARED BIKE LANES

sidewalks

dedicated bike lanes

shared pedestrian/ bike path







street furnishing -bike racks



street furnishing - bench





sidewalk - Water Street, T STREET & HALF STREET



street lights - washington globes



## site materials | typical site elements

street furnishing - trash receptacles



street furnishing -parking meter

June 20, 2016

#### **CANOPY TREES**





#### **UNDERSTORY TREES**



#### GRASSES





#### SH