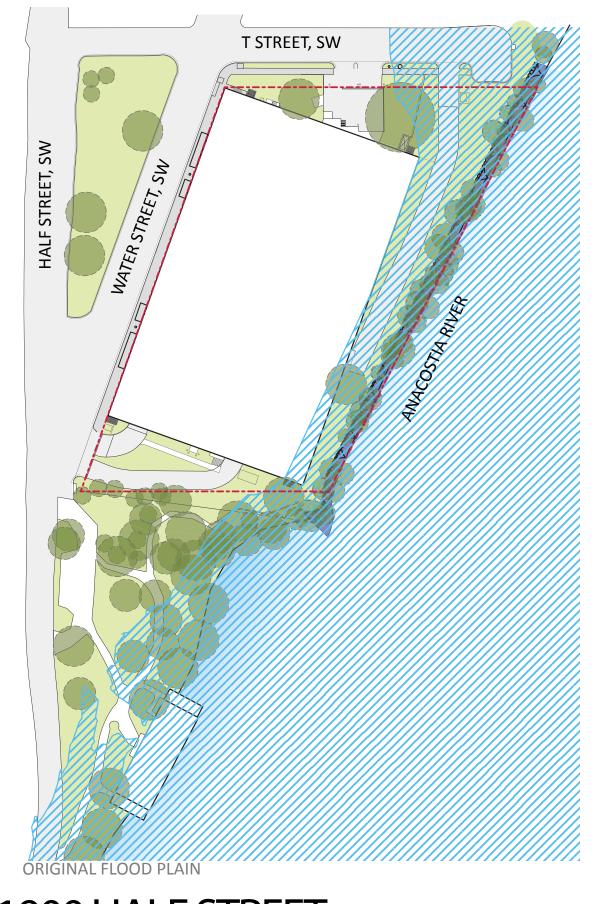

### site analysis | 100 year flood plain commission

Square 666 Lot 15 / 1900 Half Street SW, Washington, DC · Douglas Development Corporation · Antunovich Associates © · Dewberry Consultants LLC · Lee and Associates Inc.

#### ADDITIONAL INFORMATION

**100 Year flood plain effects on site:** 100 year flood elevation: 10'-6" Proposed first level residential elevation 14'0" Proposed promenade elevation: 12'-0"

June 20, 2016 NO.