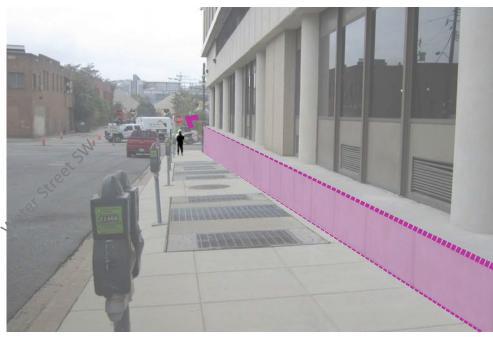

Existing condition at Water Street

Proposed condition at Water Street to explore solutions to grading conflicts at retail entrances and expansion of pedestrian space

Water Street at southern end of building

Water Street at northern end of building

ADDITIONAL INFORMATION Grading of Water Street creates a difficult situation to connect the existing sidewalk with proposed retail entrances on the Ground Floor. Addition space in the pedestrian zone will provide room to incorporate ADA accessible entry points and provide additional green space along this expanse.