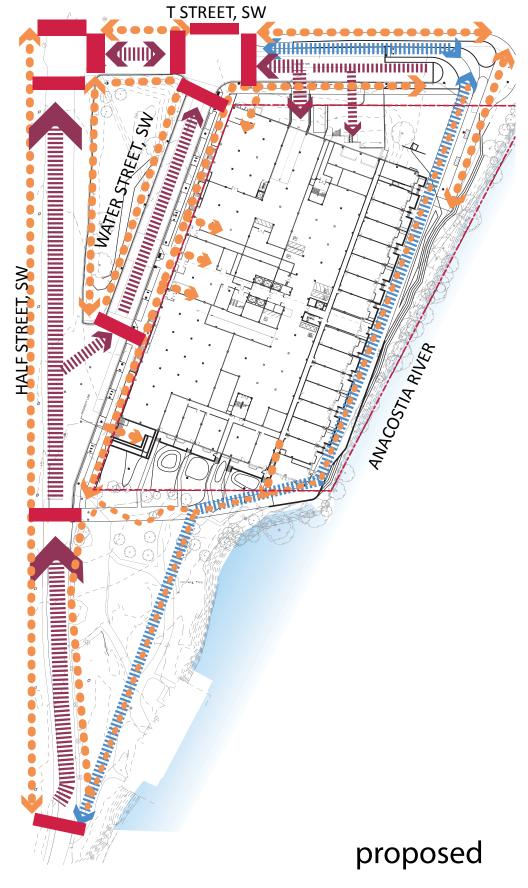

#### LEGEND

----- property line

proposed crosswalks

vehicular traffic/ SHARED BIKE LANES

sidewalks

dedicated bike lanes

shared pedestrian/ bike path

street furnishing -bike racks

street furnishing - bench

sidewalk - Water Street, T STREET & HALF STREET

street lights - washington globes

## site materials | typical site elements

street furnishing - trash receptacles

street furnishing -parking meter

June 20, 2016