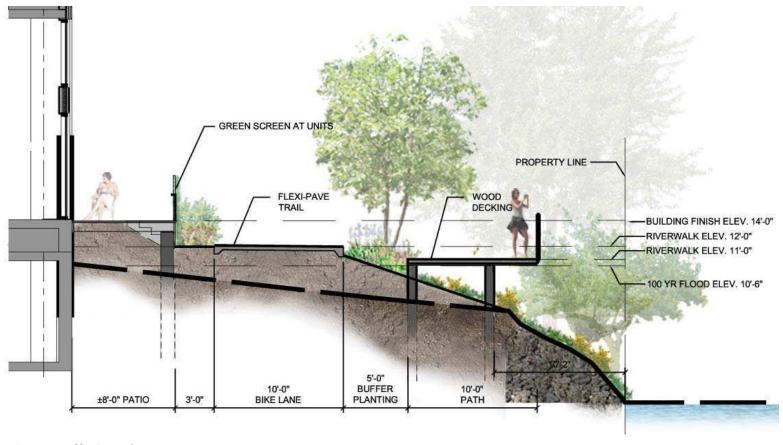

#### ADDITIONAL INFORMATION

**100 Year flood plain effects on site:** 100 year flood elevation: 10'-6" Proposed first level residential elevation 14'0" Proposed promenade elevation: 12'-0"

June 20, 2016 NO.

EXHIBIT NO.2

umbia

16-0**4**6

**Riverwalk Section C** 

**Riverwalk Section B** 

Key Plan