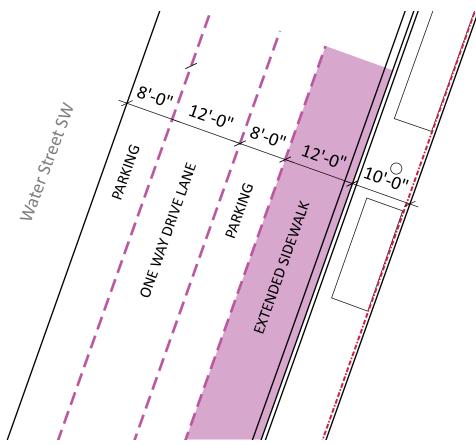

### site analysis | 100 year flood plain commission

Square 666 Lot 15 / 1900 Half Street SW, Washington, DC · Douglas Development Corporation · Antunovich Associates © · Dewberry Consultants LLC · Lee and Associates Inc.

#### ADDITIONAL INFORMATION

**100 Year flood plain effects on site:** 100 year flood elevation: 10'-6" Proposed first level residential elevation 14'0" Proposed promenade elevation: 12'-0"



June 20, 2016 NO.

EXHIBIT NO.2

umbia

16-0**4**6





**Riverwalk Section C** 



**Riverwalk Section B** 



Key Plan



### sections and elevations | on-grade spaces

Square 666 Lot 15 / 1900 Half Street SW, Washington, DC · Douglas Development Corporation · Antunovich Associates © · Dewberry Consultants LLC · Lee and Associates Inc.





Existing condition at Water Street



Proposed condition at Water Street to explore solutions to grading conflicts at retail entrances and expansion of pedestrian space



Water Street at southern end of building



Water Street at northern end of building



ADDITIONAL INFORMATION Grading of Water Street creates a difficult situation to connect the existing sidewalk with proposed retail entrances on the Ground Floor. Addition space in the pedestrian zone will provide room to incorporate ADA accessible entry points and provide additional green space along this expanse.



## site analysis | water street

June 20, 2016



Water Street Section D





### sections and elevations | on-grade spaces

Square 666 Lot 15 / 1900 Half Street SW, Washington, DC · Douglas Development Corporation · Antunovich Associates © · Dewberry Consu