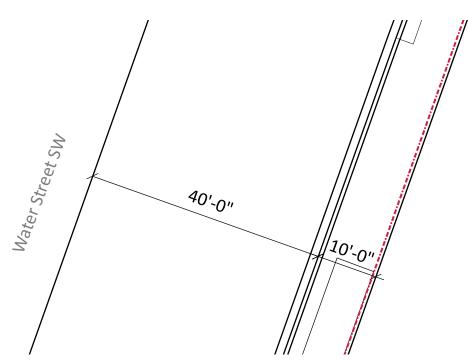

Existing condition at Water Street

Proposed condition at Water Street to explore solutions to grading conflicts at retail entrances and expansion of pedestrian space

Water Street at southern end of building

Water Street at northern end of building

ADDITIONAL INFORMATION Grading of Water Street creates a difficult situation to connect the existing sidewalk with proposed retail entrances on the Ground Floor. Addition space in the pedestrian zone will provide room to incorporate ADA accessible entry points and provide additional green space along this expanse.

## site analysis | water street

June 20, 2016

Water Street Section D