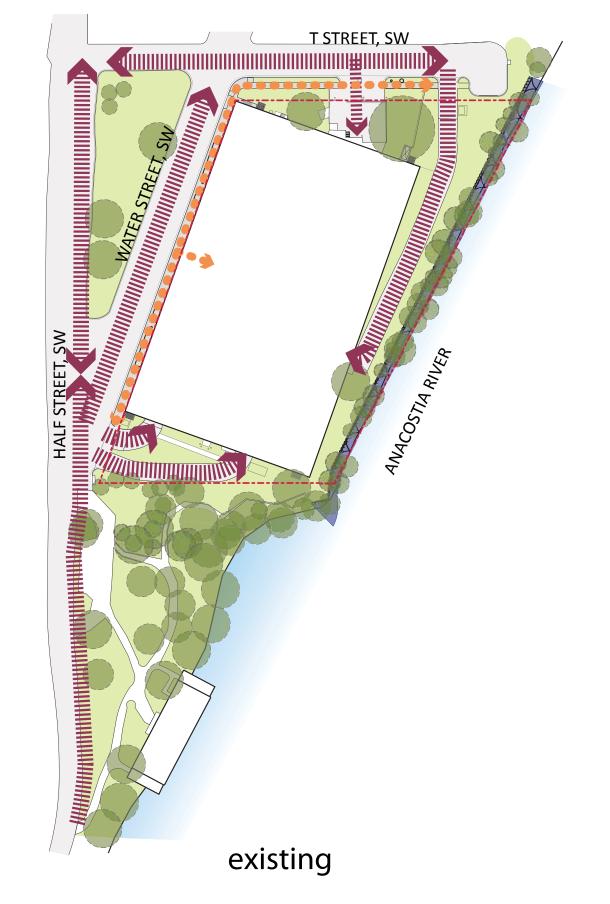

#### LEGEND

----- property line

proposed crosswalks

vehicular traffic/ SHARED BIKE LANES

sidewalks

dedicated bike lanes

shared pedestrian/ bike path

street furnishing -bike racks

street furnishing - bench

sidewalk - Water Street, T STREET & HALF STREET

street lights - washington globes

## site materials | typical site elements

street furnishing - trash receptacles

street furnishing -parking meter

June 20, 2016