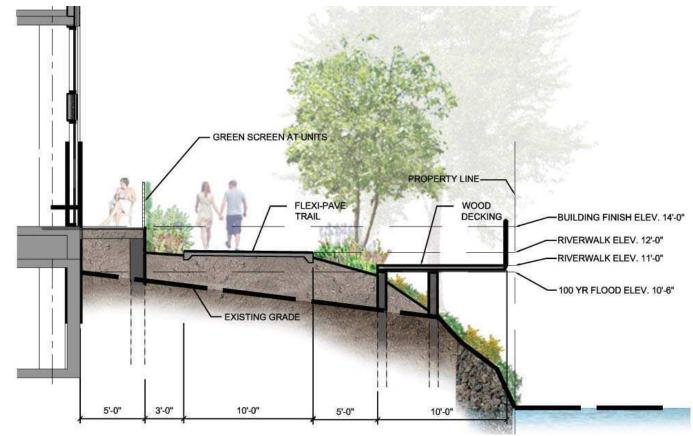

#### ADDITIONAL INFORMATION

**100 Year flood plain effects on site:** 100 year flood elevation: 10'-6" Proposed first level residential elevation 14'0" Proposed promenade elevation: 12'-0"

June 20, 2016 NO.

EXHIBIT NO.2

umbia

16-0**4**6

**Riverwalk Section C** 

**Riverwalk Section B** 

Key Plan

### sections and elevations | on-grade spaces

Square 666 Lot 15 / 1900 Half Street SW, Washington, DC · Douglas Development Corporation · Antunovich Associates © · Dewberry Consultants LLC · Lee and Associates Inc.