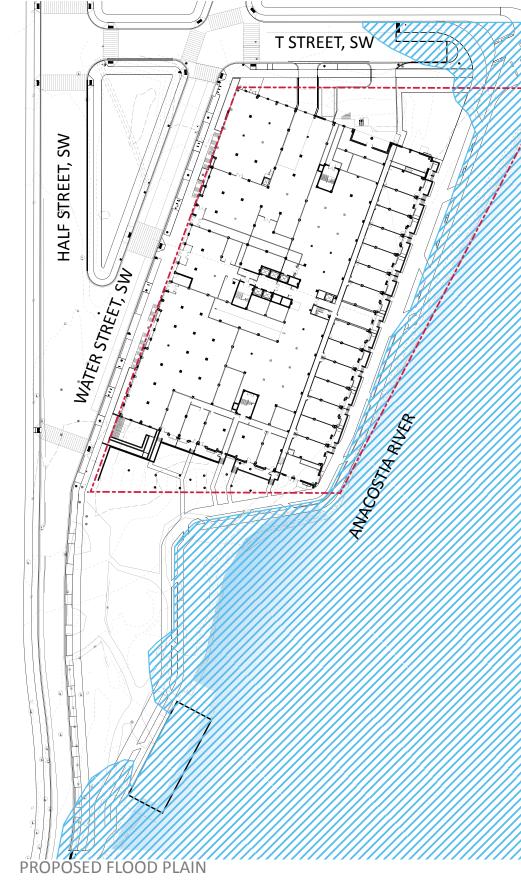

### site analysis | 100 year flood plain commission

Square 666 Lot 15 / 1900 Half Street SW, Washington, DC · Douglas Development Corporation · Antunovich Associates © · Dewberry Consultants LLC · Lee and Associates Inc.

#### ADDITIONAL INFORMATION

**100 Year flood plain effects on site:** 100 year flood elevation: 10'-6" Proposed first level residential elevation 14'0" Proposed promenade elevation: 12'-0"

June 20, 2016 NO.