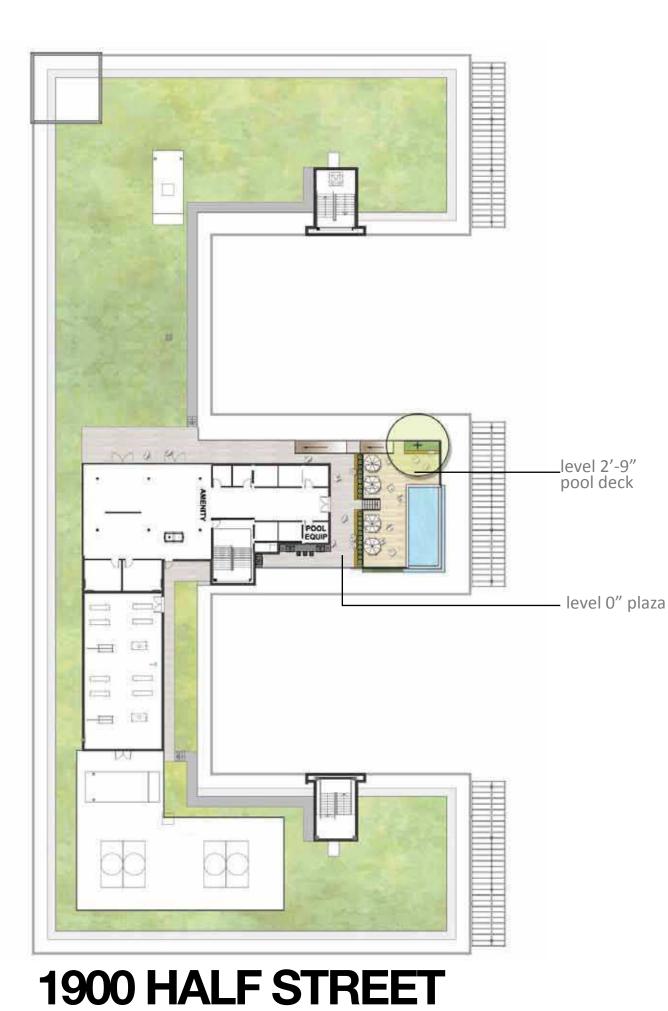

and Associates Inc.





June 20, 2016





# site plan | level 2 courtyard

#### **CANOPY TREES**



#### SHRUBS



all seasons



#### UNDERSTORY TREES





GRASSES

spring/summer/fall winter



#### PERENNIALS AND GROUNDCOVERS

spring

summer/fall/ winter



spring/summer/ winter



spring/summer







spring/summer/fall



fall/winter

#### landscape planting | courtyard June 20, 2016



Low Area @ Center of Courtyard to drain and accommodate paths

Soil Mound up to 30"+ @ Column Heads to plant Canopy Trees





Square 666 Lot 15 / 1900 Half Street SW, Washington, DC · Douglas Development Corporation · Antunovich Associates © · Dewberry Consultants LLC · Lee and Associates Inc.

24" CMU Wall to retain soil depth

Private Terrace

## sections | level 2 typical section

June 20, 2016







Square 666 Lot 15 / 1900 Half Street SW, Washington, DC · Douglas Development Corporation · Antunovich Associates © · Dewberry Consultants LLC · Lee and Associates Inc.

pool with infinity edge

combined planting and seating

site plan & precedent images | rooftop June 20, 2016

#### **CANOPY TREES**



#### SHRUBS

spring/summer



#### GRASSES

spring/summer/fall winter



#### PERENNIALS

spring/summer/fall



summer/fall



### GROUNDCOVERS

spring

summer/fall/ winter



spring/summer/ winter



spring/summer







spring/summer/fall





fall/winter